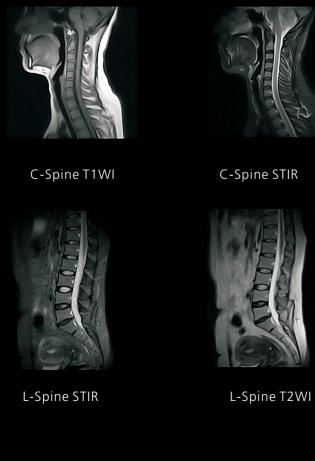

# **OPENMARK III**

C-Shaped Permanent MRI system





# Advanced gradient system

- Combined with Self-shielding & Eddy-'0' technology, ensure a high image quality.
- High level linearity & Powerful output



#### **Humanized design**

Advocating the combination of technology and humanities, provide a comfortable operation experience to you.

• Large openness C-shape structure • Touched LCD screen • Integrated electric patient table



#### Digital 4 channels RF system

- 4 channels PA receiving coils
- 4 channels A/D Unit
- 4 channels full-digital spectrometer
- Powerful RF output



#### Outstanding PA receiving coils\*



Marked with " \* " means it is not a standard offer, please contact us for further information

### **Clinical images**



Brain DWI\_b1000



MRV\_TOF2D















#### Low operating cost

Meet your clinical application with convenient operation experience, save your 80% operating cost.\*



#### Flexible site design



## **All-around Service Support**



Service response within 24 hours;



Rich spare parts backup and fast delivery;



Efficient service network, over 100 service engineers.