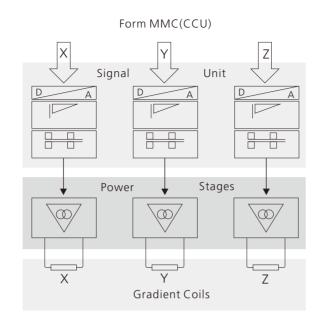

# Advanced gradient system

- Combined with Self-shielding & Eddy-'0' technology, ensure a high image quality.
- High level linearity & Powerful output