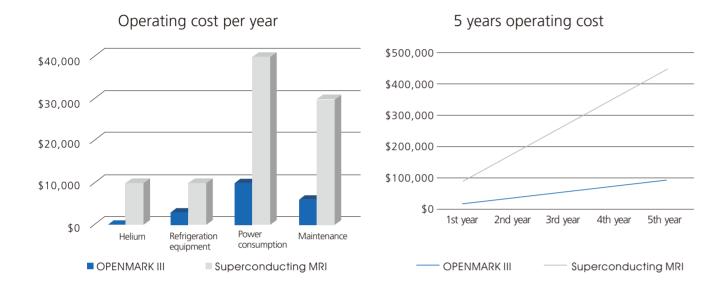

#### Low operating cost

Meet your clinical application with convenient operation experience, save your 80% operating cost.\*