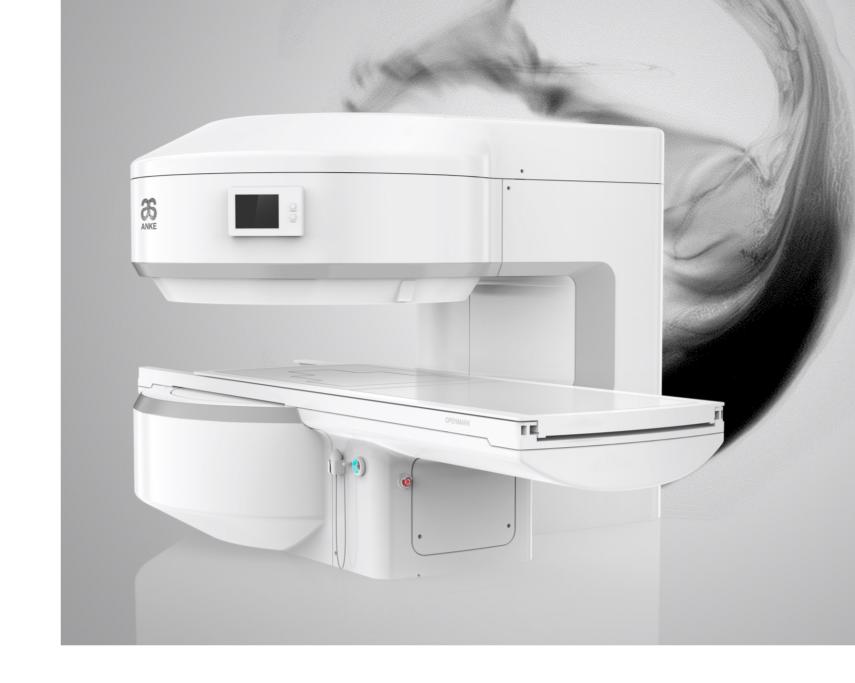

# **OPENMARK III**

C-Shaped Permanent MRI system

#### **Humanized design**

Advocating the combination of technology and humanities, provide a comfortable operation experience to you.

• Large openness C-shape structure • Touched LCD screen • Integrated electric patient table