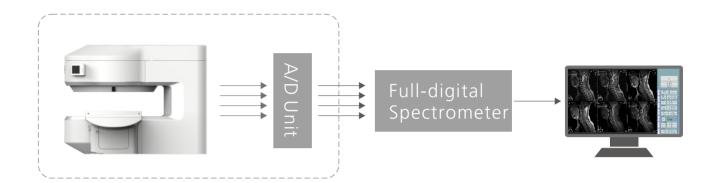

#### Digital 4 channels RF system

- 4 channels PA receiving coils
- 4 channels A/D Unit
- 4 channels full-digital spectrometer
- Powerful RF output