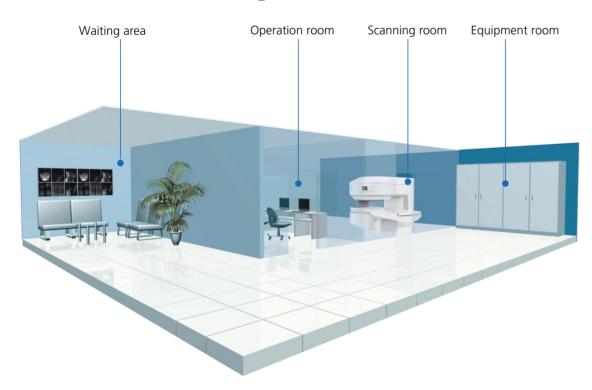

ality.
- High level linearity & Powerful output



#### **Humanized design**

Advocating the combination of technology and humanities, provide a comfortable operation experience to you.

• Large openness C-shape structure • Touched LCD screen • Integrated electric patient table



#### Digital 4 channels RF system

- 4 channels PA receiving coils
- 4 channels A/D Unit
- 4 channels full-digital spectrometer
- Powerful RF output



#### Outstanding PA receiving coils\*



Marked with " \* " means it is not a standard offer, please contact us for further information

### **Clinical images**



Brain DWI\_b1000



MRV\_TOF2D















#### Low operating cost

Meet your clinical application with convenient operation experience, save your 80% operating cost.\*



#### Flexible site design



## **All-around Service Support**



Service response within 24 hours;



Rich spare parts backup and fast delivery;



Efficient service network, over 100 service engineers.