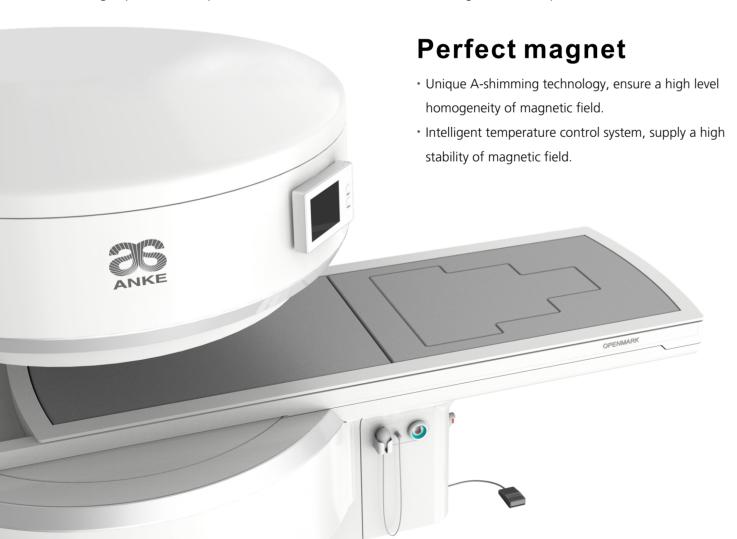

#### **Humanized design**

Advocating the combination of technology and humanities, provide a comfortable operation experience to you.

• Large openness C-shape structure • Touched LCD screen • Integrated electric patient table