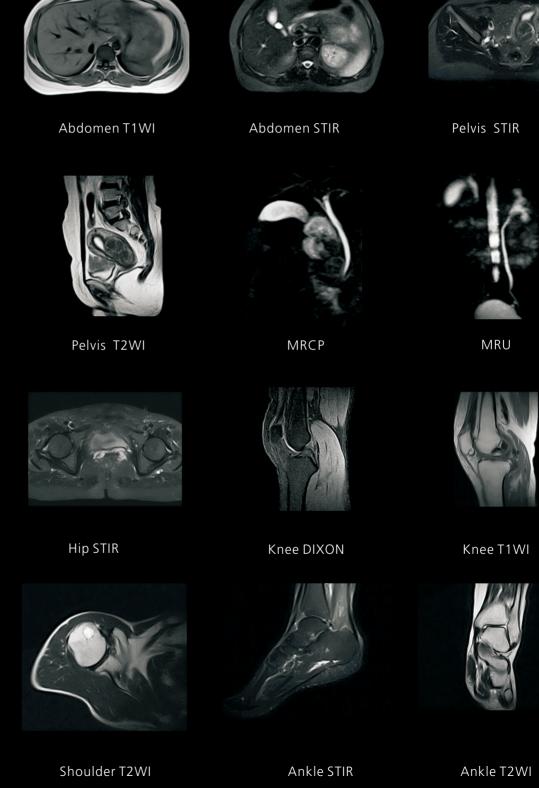

# **OPENMARK III**

C-Shaped Permanent MRI system





# Advanced gradient system

- Combined with Self-shielding & Eddy-'0' technology, ensure a high image quality.
- High level linearity & Powerful output



#### **Humanized design**

Advocating the combination of technology and humanities, provide a comfortable operation experience to you.

• Large openness C-shape structure • Touched LCD screen • Integrated electric patient table



#### Digital 4 channels RF system

- 4 channels PA receiving coils
- 4 channels A/D Unit
- 4 channels full-digital spectrometer
- Powerful RF output



#### Outstanding PA receiving coils\*



Marked with " \* " means it is not a standard offer, please contact us for further information

### **Clinical images**



Brain DWI\_b1000



MRV\_TOF2D















#### Low operating cost

Meet your clinical application with convenient operation experience, save your 80% operating cost.\*



#### Flexible site design



## **All-around Service Support**



Service response within 24 hours;



Rich spare parts backup and fast delivery;



Efficient service network, over 100 service engineers.